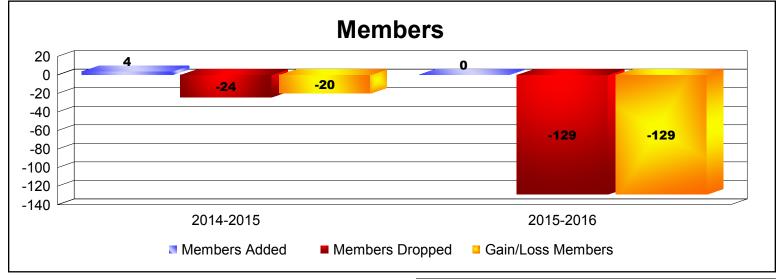

**Disbanded Districts**As of June 2016 Cumulative

| Year      | New<br>Clubs | Dropped<br>Clubs | Gain/<br>Loss<br>Clubs | New<br>Members | Charter<br>Members | Reinstate<br>Members | Transfer<br>Members | Total<br>Member<br>Added | Total<br>Members<br>Dropped | Gain/<br>Loss<br>Members |
|-----------|--------------|------------------|------------------------|----------------|--------------------|----------------------|---------------------|--------------------------|-----------------------------|--------------------------|
| 2014-2015 | 0            | -2               | -2                     | 4              | 0                  | 0                    | 0                   | 4                        | -24                         | -20                      |
| 2015-2016 | 0            | -5               | -5                     | 0              | 0                  | 0                    | 0                   | 0                        | -129                        | -129                     |
| Average   | 0            | -4               | -4                     | 2              | 0                  | 0                    | 0                   | 2                        | -77                         | -75                      |