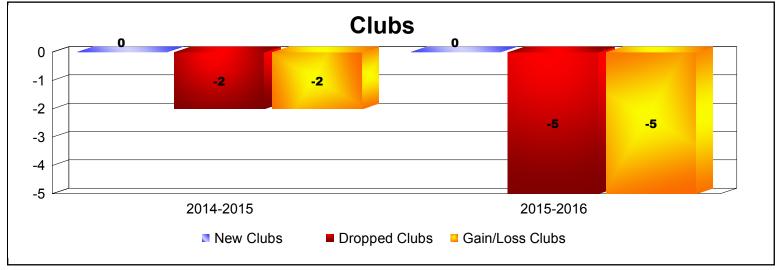

**Disbanded Districts**As of June 2016 Cumulative

| Year      | New<br>Clubs | Dropped<br>Clubs | Gain/<br>Loss<br>Clubs | New<br>Members | Charter<br>Members | Reinstate<br>Members | Transfer<br>Members | Total<br>Member<br>Added | Total<br>Members<br>Dropped | Gain/<br>Loss<br>Members |
|-----------|--------------|------------------|------------------------|----------------|--------------------|----------------------|---------------------|--------------------------|-----------------------------|--------------------------|
| 2014-2015 | 0            | -2               | -2                     | 4              | 0                  | 0                    | 0                   | 4                        | -24                         | -20                      |
| 2015-2016 | 0            | -5               | -5                     | 0              | 0                  | 0                    | 0                   | 0                        | -129                        | -129                     |
| Average   | 0            | -4               | -4                     | 2              | 0                  | 0                    | 0                   | 2                        | -77                         | -75                      |